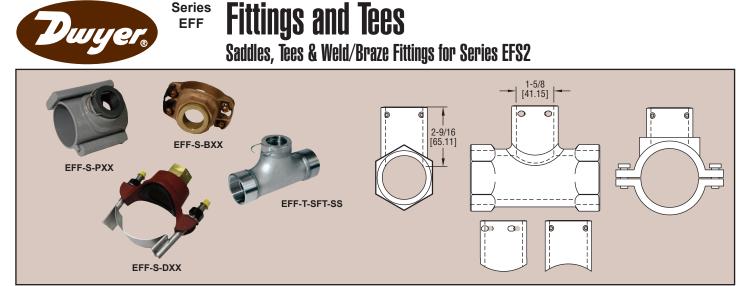

**The Series EFF Fittings and Tees** are used with the Series EFS2 Insertion Electromagnetic Flow Sensors. The Series EFF allows for sensor insertion in a wide range of pipe sizes. Multiple end connections are available to allow for easy installation in many applications. Series EFF is available in bronze, 304 stainless steel, 316 stainless steel, and PVC, further expanding application prospects.

| Model     | Tee Fitting Description                           |
|-----------|---------------------------------------------------|
| EFF-T-BFT | Bronze/Female Thread                              |
| EFF-T-BFS | Bronze/Female Sweat (For Copper Tubing)           |
| EFF-T-PME | PVC/Male Stub End                                 |
| EFF-T-CFT | Carbon Steel/Female Thread                        |
| EFF-T-SFT | 304 SS/Female Thread                              |
| -SS       | All 316 SS Option                                 |
| Model     | Saddle Fitting Description                        |
| EFF-S-DXX | Ductile Iron                                      |
| EFF-S-PXX | PVC (See Note 2)                                  |
| EFF-S-BXX | Bronze                                            |
| -LPS      | Installed on 16" Long Pipe Stub Option (PVC Only) |
| Model     | Weld/Braze Fitting Description                    |
| EFF-W-BXX | Bronze                                            |
| EFF-W-CXX | Carbon Steel                                      |
| EFF-W-SXX | 316 SS                                            |